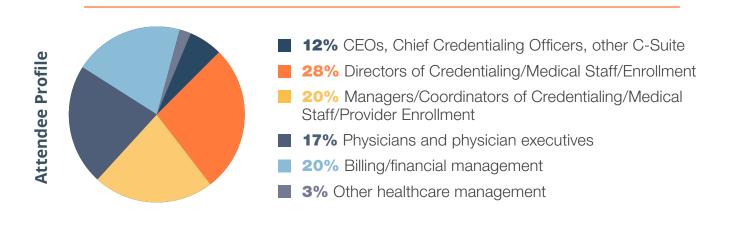

ow attendees. to custom fit their training trajectories to their career focuses and experience levels.

#### **APRIL 19-22, 2020**

The National Provider Enrollment Forum is dedicated to Medicare provider enrollment and credentialing training for healthcare professionals in various provider settings.

Credentialing, enrollment and privileging specialists at hospitals and health centers, along with practice managers at rural clinics and medical practices participate in the National Provider Enrollment Forum for intensive training from top enrollment experts that aim to help solve their Medicare and private payer enrollment challenges. Attendees get their most pressing enrollment questions answered—no topic is off limits.

## **Reach 250 attendees** and showcase your products and services!



### **Sponsorship** Opportunities

Exhibit dates: April 20-21

#### **PLATINUM** \$13,900

- ★ Tabletop exhibit space
- ★ Tuesday evening reception sponsorship: logo on napkin, signage, table tent signs, plus 2 mins to address the audience on stage
- ★ Logo on conference bag for all attendees
- ★ Insert in conference tote bag
- ★ Company logo and description (50 words) in program guides

- ★ Company logo and link on website with designation of sponsorship level
- ★ Full-page ad in selected program guide
- Designation of sponsorship on signage
- ★ One week (5 days) take-over advertising in Credentialing Resource Center Daily enewsletter
- ★ One pre-event email to all registered attendees for both events
- ★ One-time use of attendee list for pre-conference direct mail purposes for both eve